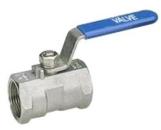

Materials: AISI 316

**Size:** 1/4" – 4"

<u>1 Piece Ball Valve</u> Size: 1/4" – 3" Materials: ASTM CF8M (316) Working Pressure: 1000PSI(PN63)WOG Connections: Female Thread Seat:: PTFE

Union Screwed Female Thread Size: 1/2" – 2" Materials: AISI 316 Working Pressure: 10 Bar Connections: Female Thread