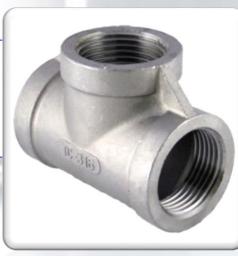

Equal Tees BSP Screwed Female Parallel Thread Size: 1/2" – 2" Materials: AISI 316 Working Pressure: 10 Bar Connections: Female Thread

FOODSPEC