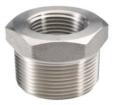

Reducing BushesSize: 1/4 x 1/8 - 2" x 1 1/2"Materials: AISI 316Working Pressure: 10 Bar

Barrel Nipples Screwed Male ThreadSize: 1/8" – 4"Materials: AISI 316Working Pressure: 10 BarConnections: Male Thread