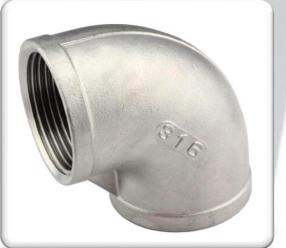

FOODSPEC

Square Head Plug BSP Size: 1/2 - 2" Materials: AISI 316 Working Pressure: 10 Bar

90° Elbows BSP Screwed Female Parallel Thread Size: 1/2" – 2" Materials: AISI 316 Working Pressure: 10 Bar Connections: Female Thread