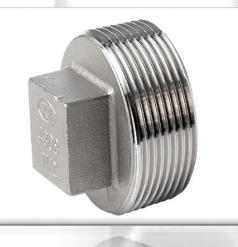

FOODSPEC

Square Head Plug BSP Size: 1/2 - 2" Materials: AISI 316 Working Pressure: 10 Bar

90° Elbows BSP Screwed Female Parallel Thread Size: 1/2" – 2" Materials: AISI 316 Working Pressure: 10 Bar Connections: Female Thread