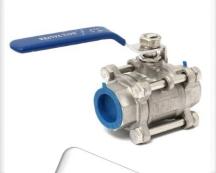

<u>3 Piece Ball Valve</u> Size: 1/4" - 4" Materials: ASTM CF8M (316) Working Pressure: 1000PSI(PN63)WOG Connections: Female Thread Seat:: PTFE Test and Inception: API 598

**Socket Female Thread** 

Working Pressure: 10 Bar Connections: Male Thread